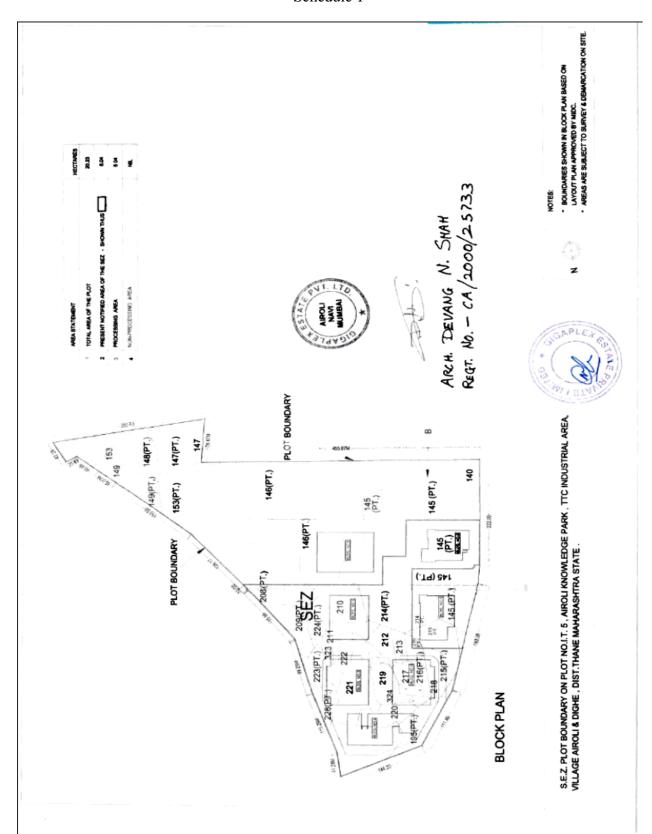

#### 2. Amendment of Regulation 1(2) of the principal Regulations:

Regulation 1(2) of the principal Regulations shall be substituted by the following, namely:-

"These Regulations shall extend to the area specified in the SEZ Notification No. S.O. 1695 (E) dated 11 June 2013 and the additional area specified in the SEZ Notification No. S.O. 595 (E) dated 18 February 2015 and SEZ Notification No. S.O. (E) dated 30 October 2017 which has been subsequently revised as per SEZ Notification No. S.O. 2143 (E) dated 1 June 2021 issued by Government of India, Ministry of Commerce and Industry, Department of Commerce (SEZ Section) resulting into the SEZ area of 8.04 Hectares."

## 3. Amendment of Regulation 4.1 of the principal Regulations:

Regulation 4.1 of the principal Regulations shall be substituted by the following, namely:

"The Area of Supply within which the Deemed Distribution Licensee is authorized to supply electricity shall be the whole of the area of 8.04 Hectares at Plot No. IT-5, Airoli Knowledge Park, TTC Industrial Area, Airoli, Distt. Thane, as stated in the SEZ

Notification No. S.O. 1695 (E) dated 11 June 2013 as subsequently revised vide SEZ Notification No. S.O. 595 (E) dated 18 February 2015, SEZ Notification No. S.O. (E) dated 30 October 2017 and SEZ Notification No. S.O. 2143 (E) dated 1 June 2021 issued by the Ministry of Commerce and Industry (Department of Commerce), Government of India under Section 4 of the SEZ Act, 2005, subject to such conditions and exclusions as specified in the said Notifications, and as specifically delineated in the revised Map annexed as Schedule 1."

Land Area statement of IT/ITES SEZ located at Plot No. IT-5, Airoli Knowledge Park, MIDC TTC Industrial Area, Village Airoli and Dighe, District Thane - Demarcation in Processing and Non-Pocessing Area

# A Processing Area

| Sr. No. | Survey No. | Village  | Notified Area<br>of the SEZ in<br>Ha |
|---------|------------|----------|--------------------------------------|
| 1       | 145 (Pt.)  | Airoli   | 0.742                                |
| 2       | 146 (Pt.)  | Airoli   | 0.100                                |
| 3       | 147 (Pt.)  | . Airoli | 0.334                                |
| 4       | 149 (Pt.)  | Airoli   | 0.050                                |
| 5       | 195 (Pt.)  | Dighe    | 0.641                                |
| 6       | 208 (Pt.)  | Dighe    | 0.460                                |
| 7       | 209 (Pt.)  | Dighe    | 0.252                                |
| 8       | 210        | Dighe    | 0.582                                |
| 9       | 211        | Dighe    | 0.266                                |
| 10      | 212        | Dighe    | 0.286                                |
| 11      | 213        | Dighe    | 0.096                                |
| 12      | 214        | Dighe    | 0.368                                |
| 13      | 215        | Dighe    | 0.396                                |
| 14      | 216        | Dighe    | 0.218                                |
| 15      | 217        | Dighe    | 0.109                                |
| 16      | 218        | Dighe    | 0.035                                |
| 17      | 219        | Dighe    | 0.056                                |
| 18      | 220        | Dighe    | 0.526                                |
| 19      | 221        | Dighe    | 0.688                                |
| 20      | 222        | Dighe    | 0.212                                |
| 21      | 223 (Pt.)  | Dighe    | 0.219                                |
| 22      | 224 (Pt.)  | Dighe    | 0.125                                |
| 23      | 228 (Pt.)  | Dighe    | 0.229                                |
| 24      | 229 (Pt.)  | Dighe    | 0.782                                |
| 25      | 323        | Dighe    | 0.157                                |
| 26      | 324        | Dighe    | 0.111                                |
|         |            | Total    | 8.040                                |