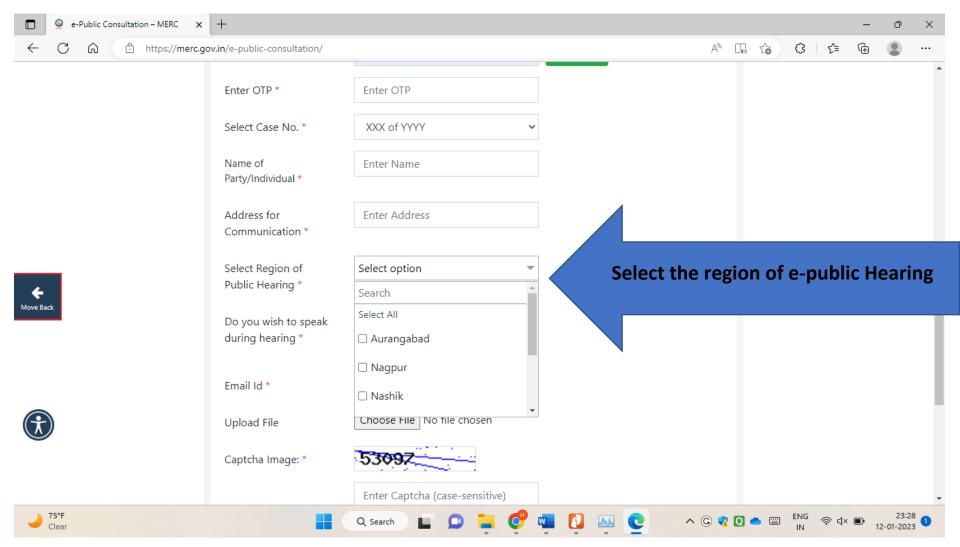

# **<u>1. Open e-Public Consultation Tab:</u>**



### 2. Click on Tariff Petition and Enter your Mobile No.:



# 3. Submit OTP and Case No. in which you want to file Suggestion/Objection:



#### 4. Submit your details: Name and Address for Communication:



## 5. Select the region of the e-public Hearing:



# 6. Select whether wish to speak during the e-Hearing:

| e-Public Consultation – MERC X            | +                                        |                                |                                                  |         |       | -      | ð                 | $\times$        |
|-------------------------------------------|------------------------------------------|--------------------------------|--------------------------------------------------|---------|-------|--------|-------------------|-----------------|
| $\leftarrow$ C $\bigcirc$ https://merc.go | ov.in/e-public-consultation/             |                                |                                                  | AN DO   | 6 G   | €= @   |                   |                 |
|