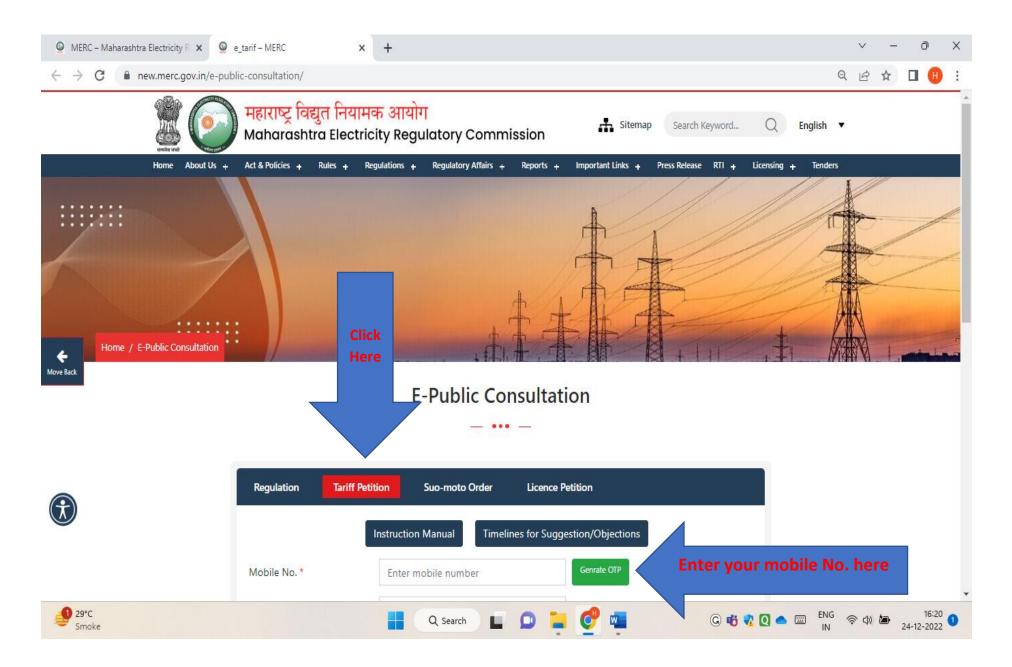

# **<u>1. Open e-Public Consultation Tab:</u>**



### 2. Click on Tariff Petition and Enter your Mobile No.:



# 3. Submit OTP and Case No. in which you want to file Suggestion/Objection:



#### 4. Submit your details: Name and Address for Communication:



## 5. Select the region of the e-public Hearing:



# 6. Select whether wish to speak during the e-Hearing:

| e-Public Consultation – MERC X            | +                                        |                                |                                                  |         |       | -      | ð                 | $\times$        |
|-------------------------------------------|------------------------------------------|--------------------------------|--------------------------------------------------|---------|-------|--------|-------------------|-----------------|
| $\leftarrow$ C $\bigcirc$ https://merc.go | ov.in/e-public-cons