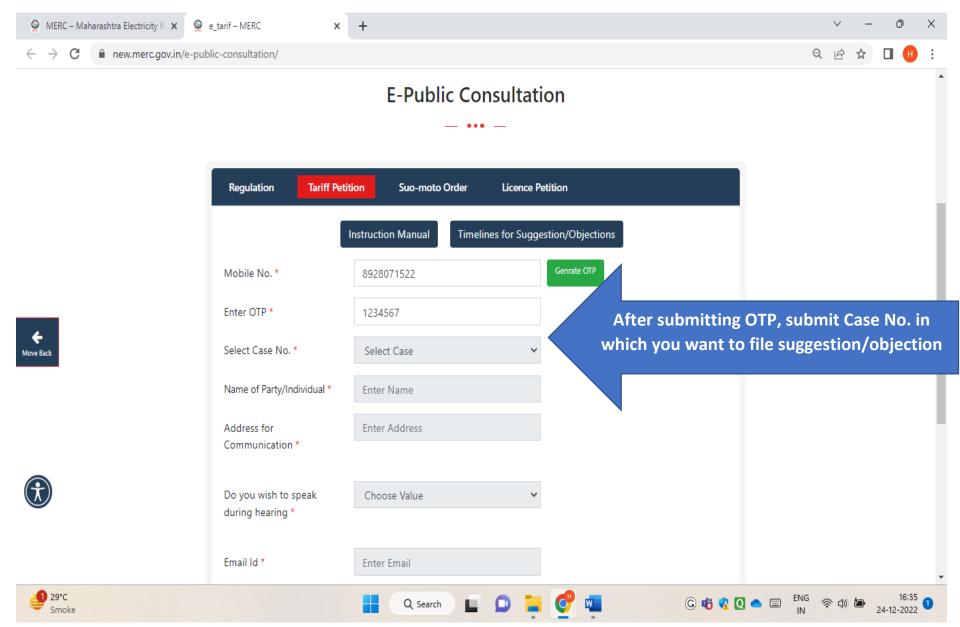

# **<u>1. Open e-Public Consultation Tab:</u>**



### 2. Click on Tariff Petition and Enter your Mobile No.:



# 3. Submit OTP and Case No. in which you want to file Suggestion/Objection:



#### 4. Submit your details: Name and Address for Communication:



## 5. Select the region of the e-public Hearing:



# 6. Select whether wish to speak during the e-Hearing:

| e-Public Consultation – MERC X            | +                                        |                                |                                                  |         |       | -      | ð                 | $\times$        |
|-------------------------------------------|------------------------------------------|--------------------------------|--------------------------------------------------|---------|-------|--------|-------------------|-----------------|
| $\leftarrow$ C $\bigcirc$ https://merc.go | ov.in/e-public-consultation/             |                                |