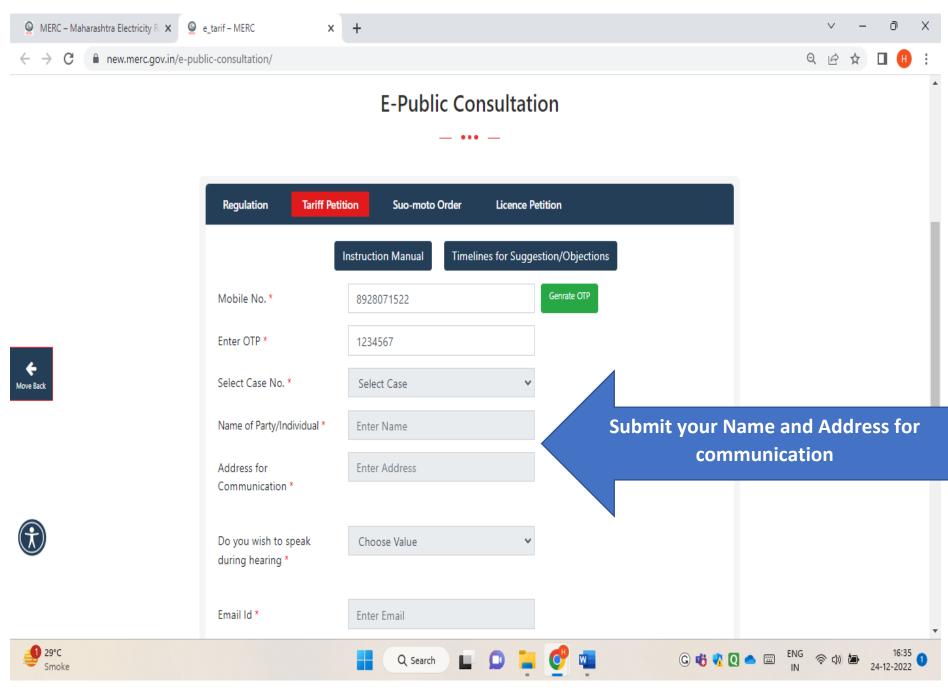

# **<u>1. Open e-Public Consultation Tab:</u>**



### 2. Click on Tariff Petition and Enter your Mobile No.:



# 3. Submit OTP and Case No. in which you want to file Suggestion/Objection:



#### 4. Submit your details: Name and Address for Communication:



## 5. Select the region of the e-public Hearing:



# 6. Select whether wish to speak during the e-Hearing:

| e-Public Consultation – MERC X            | +                                        |                                |                                                  |         |       | -      | ð                 | $\times$        |
|-------------------------------------------|------------------------------------------|--------------------------------|--------------------------------------------------|---------|-------|--------|-------------------|-----------------|
| $\leftarrow$ C $\bigcirc$ https://merc.go | ov.in/e-public-consultation/             |                                |                                                  | AN DO   | 6 G   | €= @   |