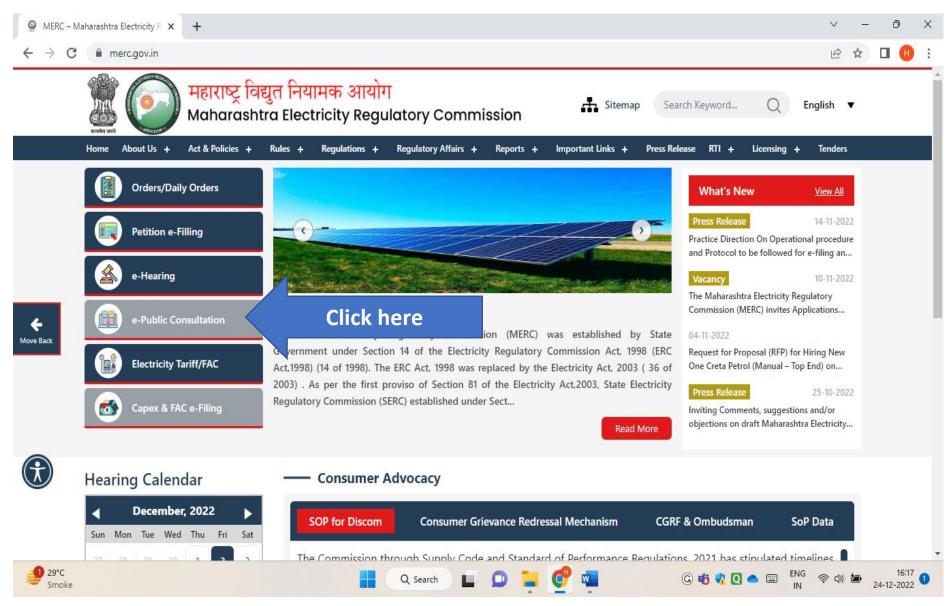

# **<u>1. Open e-Public Consultation Tab:</u>**

### 2. Click on Tariff Petition and Enter your Mobile No.: