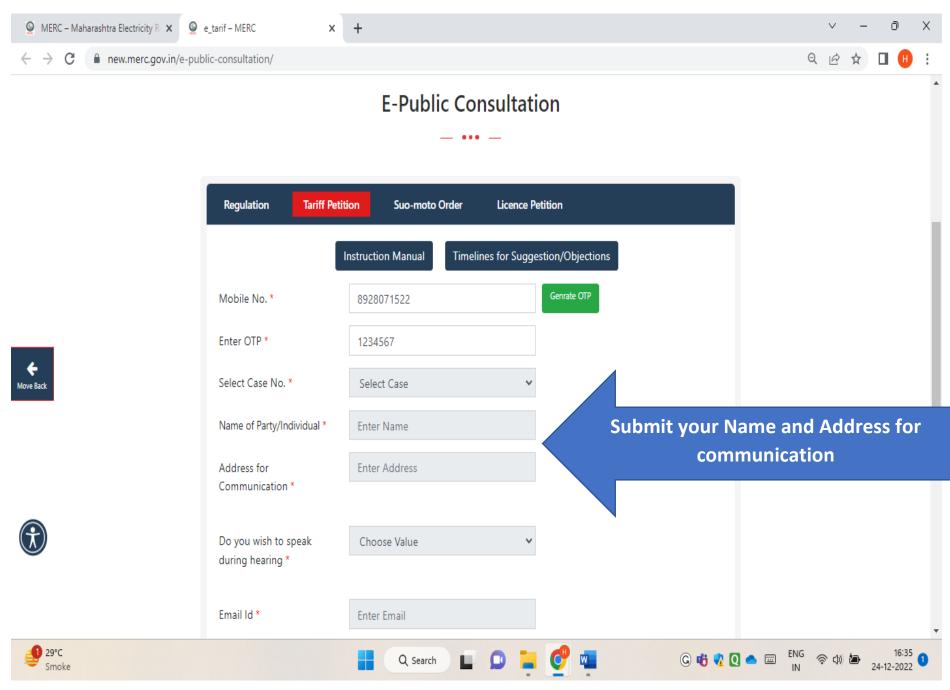

1. Instruction Manual for Submission of Suggestions and Objections –

#### For Utilities Other than MSEDCL

#### **<u>1. Open e-Public Consultation Tab:</u>**



### 2. Click on Tariff Petition and Enter your Mobile No.:



# 3. Submit OTP and Case No. in which you want to file Suggestion/Objection:



### 4. Submit your details: Name and Address for Communication:



## 5. Select whether wish to speak during the e-Hearing:



# 6. Upload PDF or Image File of your suggestion/objection, enter captcha:

| 🔲 🍳 e_tarif –      | MERC ×          | +                                        |                                                                                                                                                                 |                                    |                 | -          | ð                  | ×        |
|--------------------|-----------------|------------------------------------------|-----------------------------------------------------------------------------------------------------------------------------------------------------------------|------------------------------------|-----------------|------------|---