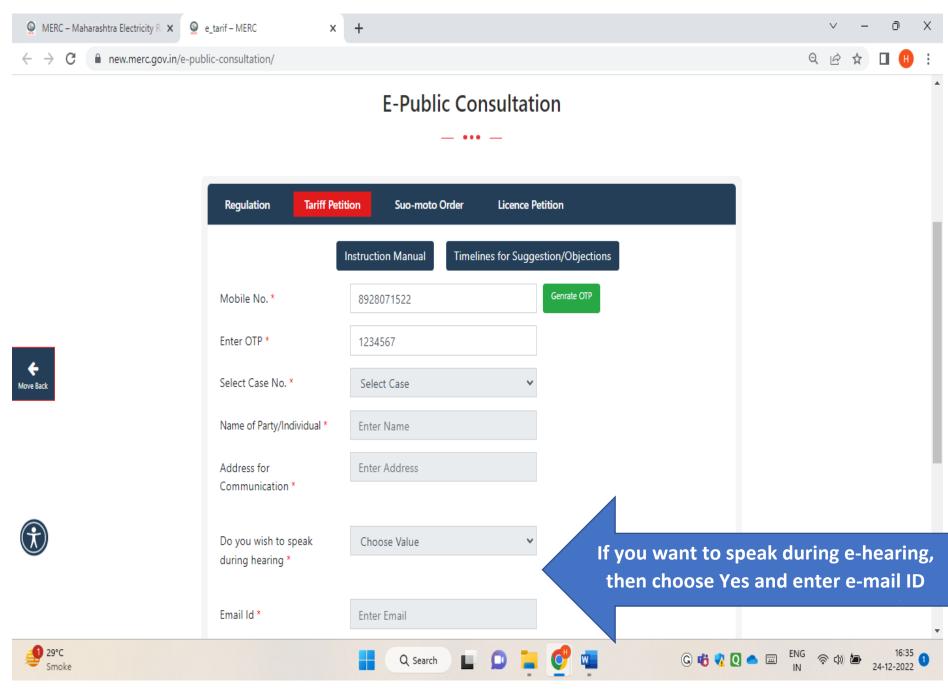

### 4. Submit your details: Name and Address for Communication:

## 5. Select whether wish to speak during the e-Hearing: