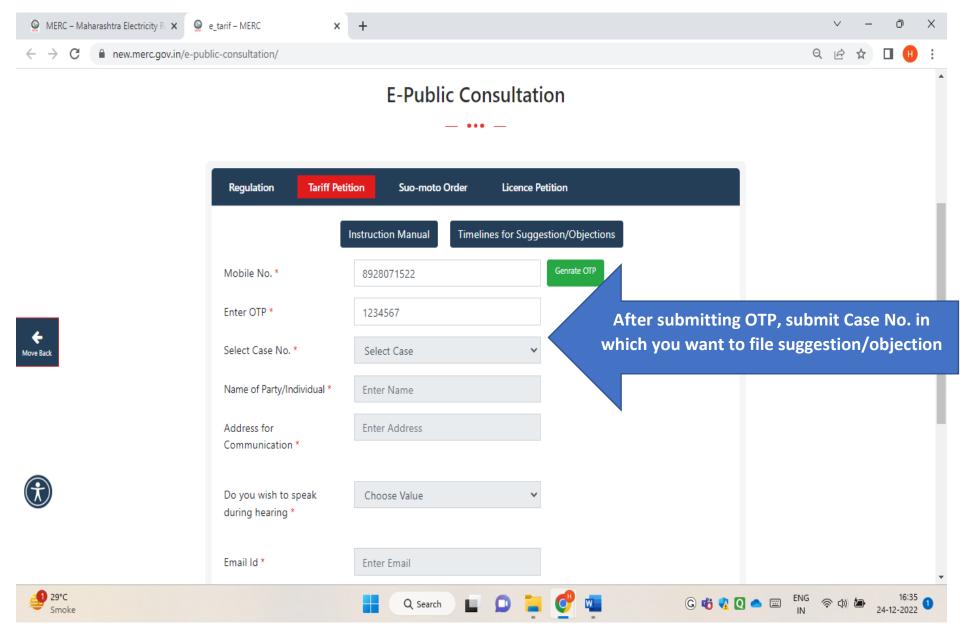

1. Instruction Manual for Submission of Suggestions and Objections –

#### For Utilities Other than MSEDCL

#### **<u>1. Open e-Public Consultation Tab:</u>**



### 2. Click on Tariff Petition and Enter your Mobile No.:



# 3. Submit OTP and Case No. in which you want to file Suggestion/Objection:



### 4. Submit your details: Name and Address for Communication:



## 5. Select whether wish to speak during the e-Hearing:



# 6. Upload PDF or Image File of your suggestion/objection, enter captcha:

| 🔲 🍳 e_tarif –      | MERC ×          | +                                        |                                                                                                                                                                 |                                    |                 | -          | ð                  | ×        |
|--------------------|-----------------|------------------------------------------|-----------------------------------------------------------------------------------------------------------------------------------------------------------------|----