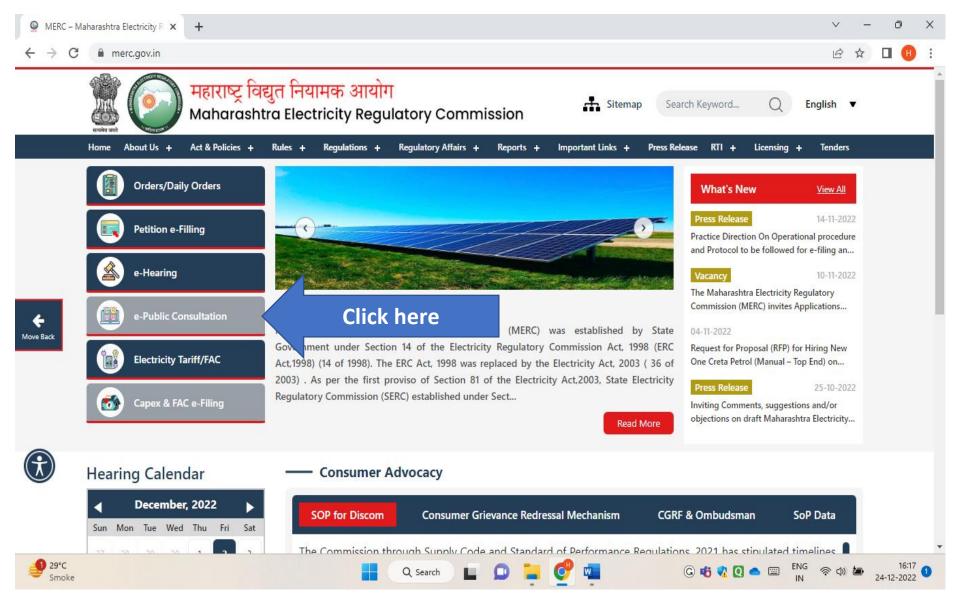

#### **<u>1. Open e-Public Consultation Tab:</u>**

### 2. Click on Tariff Petition and Enter your Mobile No.: