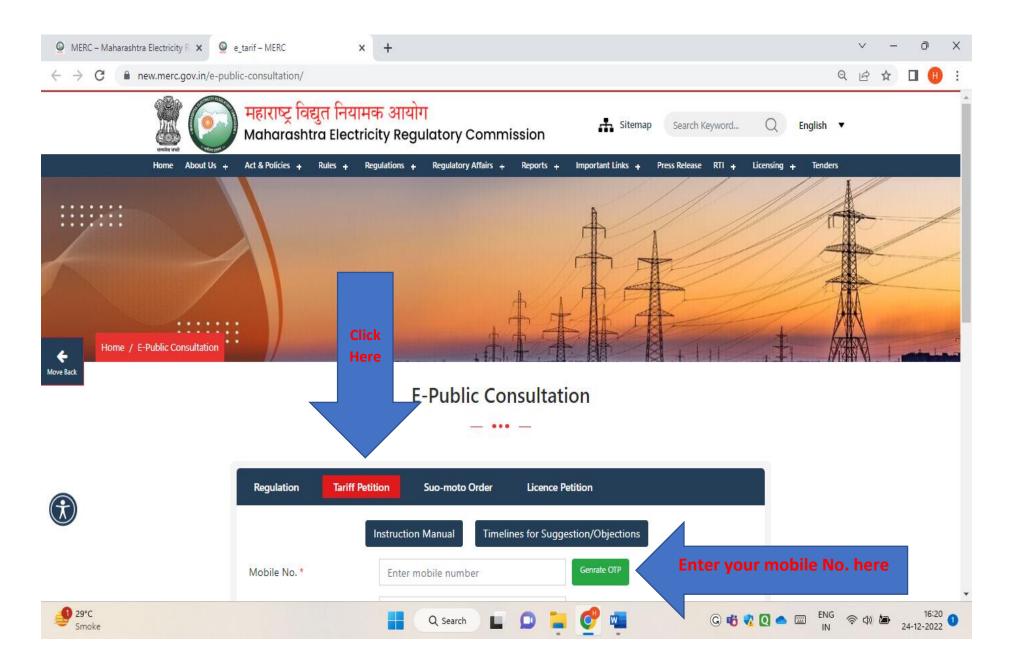

### 2. Click on Tariff Petition and Enter your Mobile No.:

# 3. Submit OTP and Case No. in which you want to file Suggestion/Objection: