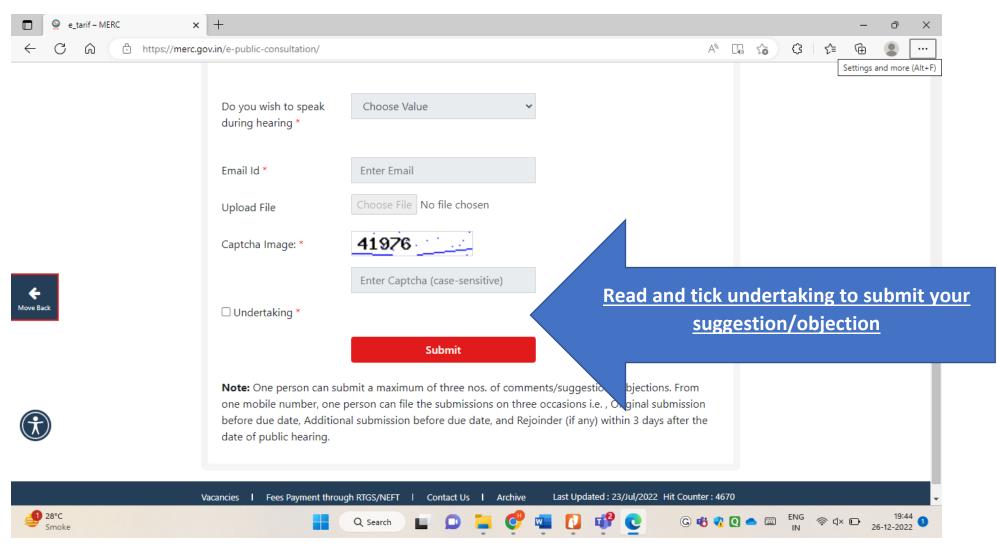

# 6. Upload PDF or Image File of your suggestion/objection, enter captcha:

| 🔲 🍳 e_tarif –      | MERC ×          | +                                        |                                                                                                                                                                 |                                    |                 | -          | ð                  | ×        |
|--------------------|-----------------|------------------------------------------|-----------------------------------------------------------------------------------------------------------------------------------------------------------------|------------------------------------|-----------------|------------|--------------------|----------|
| < C ⋒              | https://merc.go | ov.in/e-public-consultation/             |                                                                                                                                                                 | AN                                 | Ca 😘 🗘          | €_ @       |                    |          |
|                    |                 | Do you wish to speak<br>during hearing * | Choose Value 🗸                                                                                                                                                  |                                    |                 | Settings a | nd more (,         | Alt+F)   |
|                    |                 | Email Id *                               | Enter Email                                                                                                                                                     |                                    |                 |            |                    |          |
|                    |                 | Upload File                              | Choose File No file chosen                                                                                                                                      | Upload PDF                         |                 |            |                    |          |
|                    |                 | Captcha Image: *                         | 41976                                                                                                                                                           | suggestion/ol                      | ojection, e     | nter ca    | otch               | <u>a</u> |
| <b>K</b> Move Back |                 | Undertaking *                            | Enter Captcha (case-sensitive)                                                                                                                                  |                                    |                 |            |                    | I        |
|                    |                 | one mobile number, one p                 | omit a maximum of three nos. of comments/sugges<br>person can file the submissions on three occasions i<br>al submission before due date, and Rejoinder (if any | .e. , Original submission          |                 |            |                    |          |
|                    | ١               | /acancies I Fees Payment throug          | h RTGS/NEFT   Contact Us   Archive Last Upda                                                                                                                    | ted : 23/Jul/2022 Hit Counter : 46 | 70              |            |                    | -        |
| 28°C<br>Smoke      |                 |                                          | Q Search 🔲 🖸 🍹 🔮 🚺                                                                                                                                              | 📫 🖸 🕐 🕼                            | 🖸 📥 🔤 ENG<br>IN | িরি×⊡ 20   | 19:44<br>5-12-2022 | 0        |

## 7. Tick the Undertaking after reading it carefully and click on submit button

#### Kindly Note:

One person can submit a maximum of three nos. of comments/suggestions/objections. From one mobile number, one person can file the submissions on three occasions i.e. (i) Original submission before due date, (ii) Additional submission before due date, and (iii) Rejoinder (if any) within 3 days after the date of public hearing.