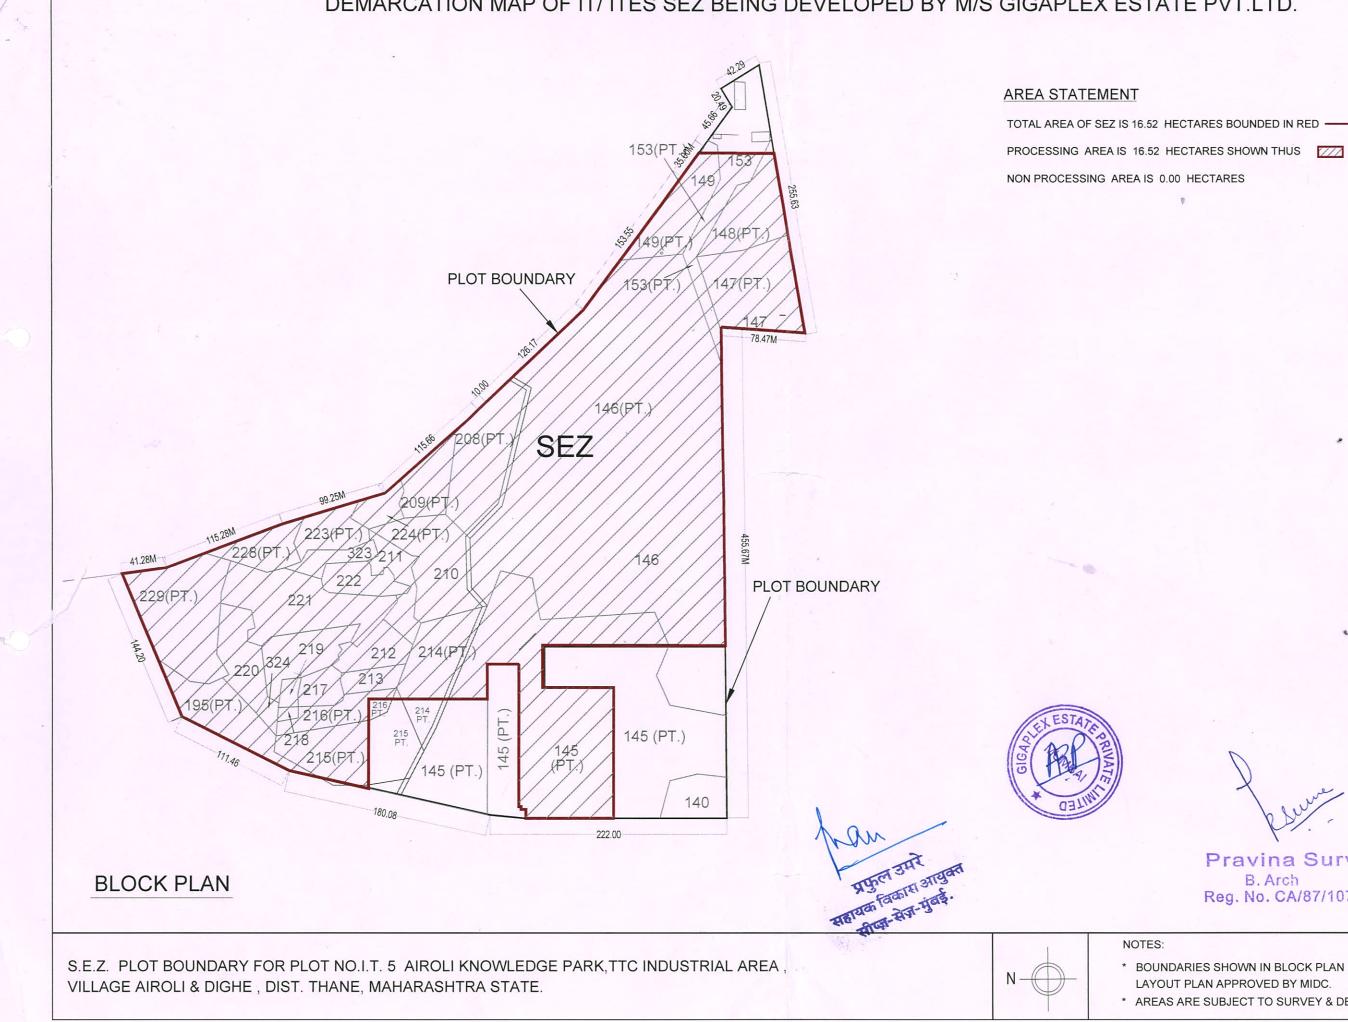

## 3. Amendment of Regulation 4.1 of the principal Regulations:

Regulation 4.1 of the principal Regulations shall be substituted by the following, namely :-

"The Area of Supply within which the Deemed Distribution Licensee is authorized to supply electricity shall be the whole of the area of 16.52 Hectares at Plot No. IT-5, Airoli Knowledge Park, TTC Industrial Area, Airoli, Distt. Thane, as stated in the SEZ Notification No. S.O. 1695 (E) dated 11 June, 2013 as subsequently revised vide SEZ Notification No. S.O. 595 (E) dated 18 February, 2015 and SEZ Notification No. S.O. (E) dated 30 October, 2017 issued by Ministry of Commerce and Industry (Department of

Commerce), Government of India under Section 4 of the SEZ Act, 2005, subject to such conditions and exclusions as specified in the said Notifications, and as specifically delineated in the revised Map annexed as Schedule 1."

# DEMARCATION MAP OF IT/ ITES SEZ BEING DEVELOPED BY M/S GIGAPLEX ESTATE PVT.LTD.

368

**Pravina Surve** B. Arch Reg. No. CA/87/10700

\* BOUNDARIES SHOWN IN BLOCK PLAN BASED ON LAYOUT PLAN APPROVED BY MIDC. \* AREAS ARE SUBJECT TO SURVEY & DEMARCATION ON SITE.